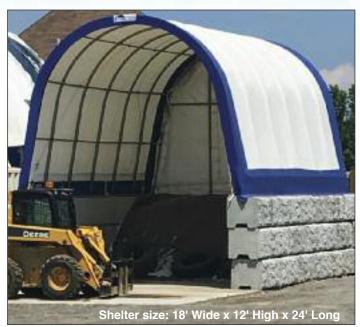

## 18' Wide x 12' High x 24' Long

28' Wide x 14' High x 28' Long

#### **High Clear Height**

· Ease of access for dumping and loader operation.