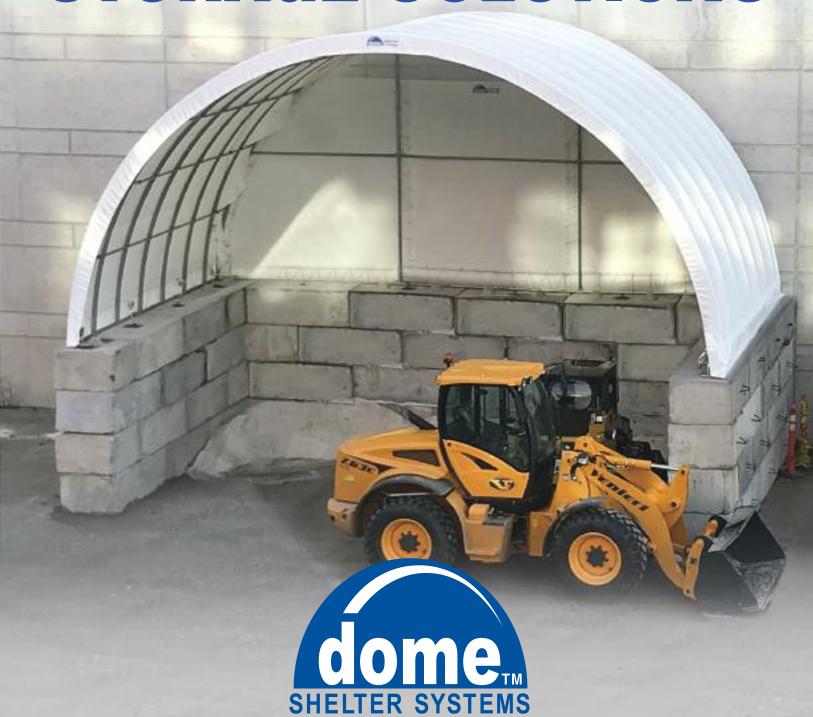

## 18' Wide x 12' High x 24' Long

28' Wide x 14' High x 28' Long

#### **High Clear Height**

· Ease of access for dumping and loader operation.