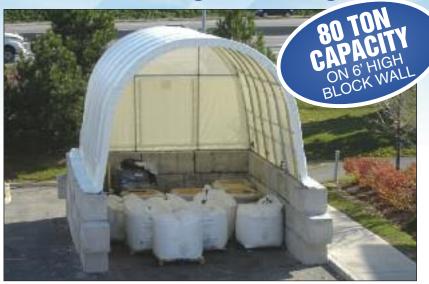

#### Let our experience be your guide

- 80 and 160 ton salt models pre-configured for fast deployment.
- · Optimized block configurations for each size.

## Know how many tons you need to store?

- We know what it will take to service your requirement.
- Let us recommend a dome to suit from our selection of many standard sizes.